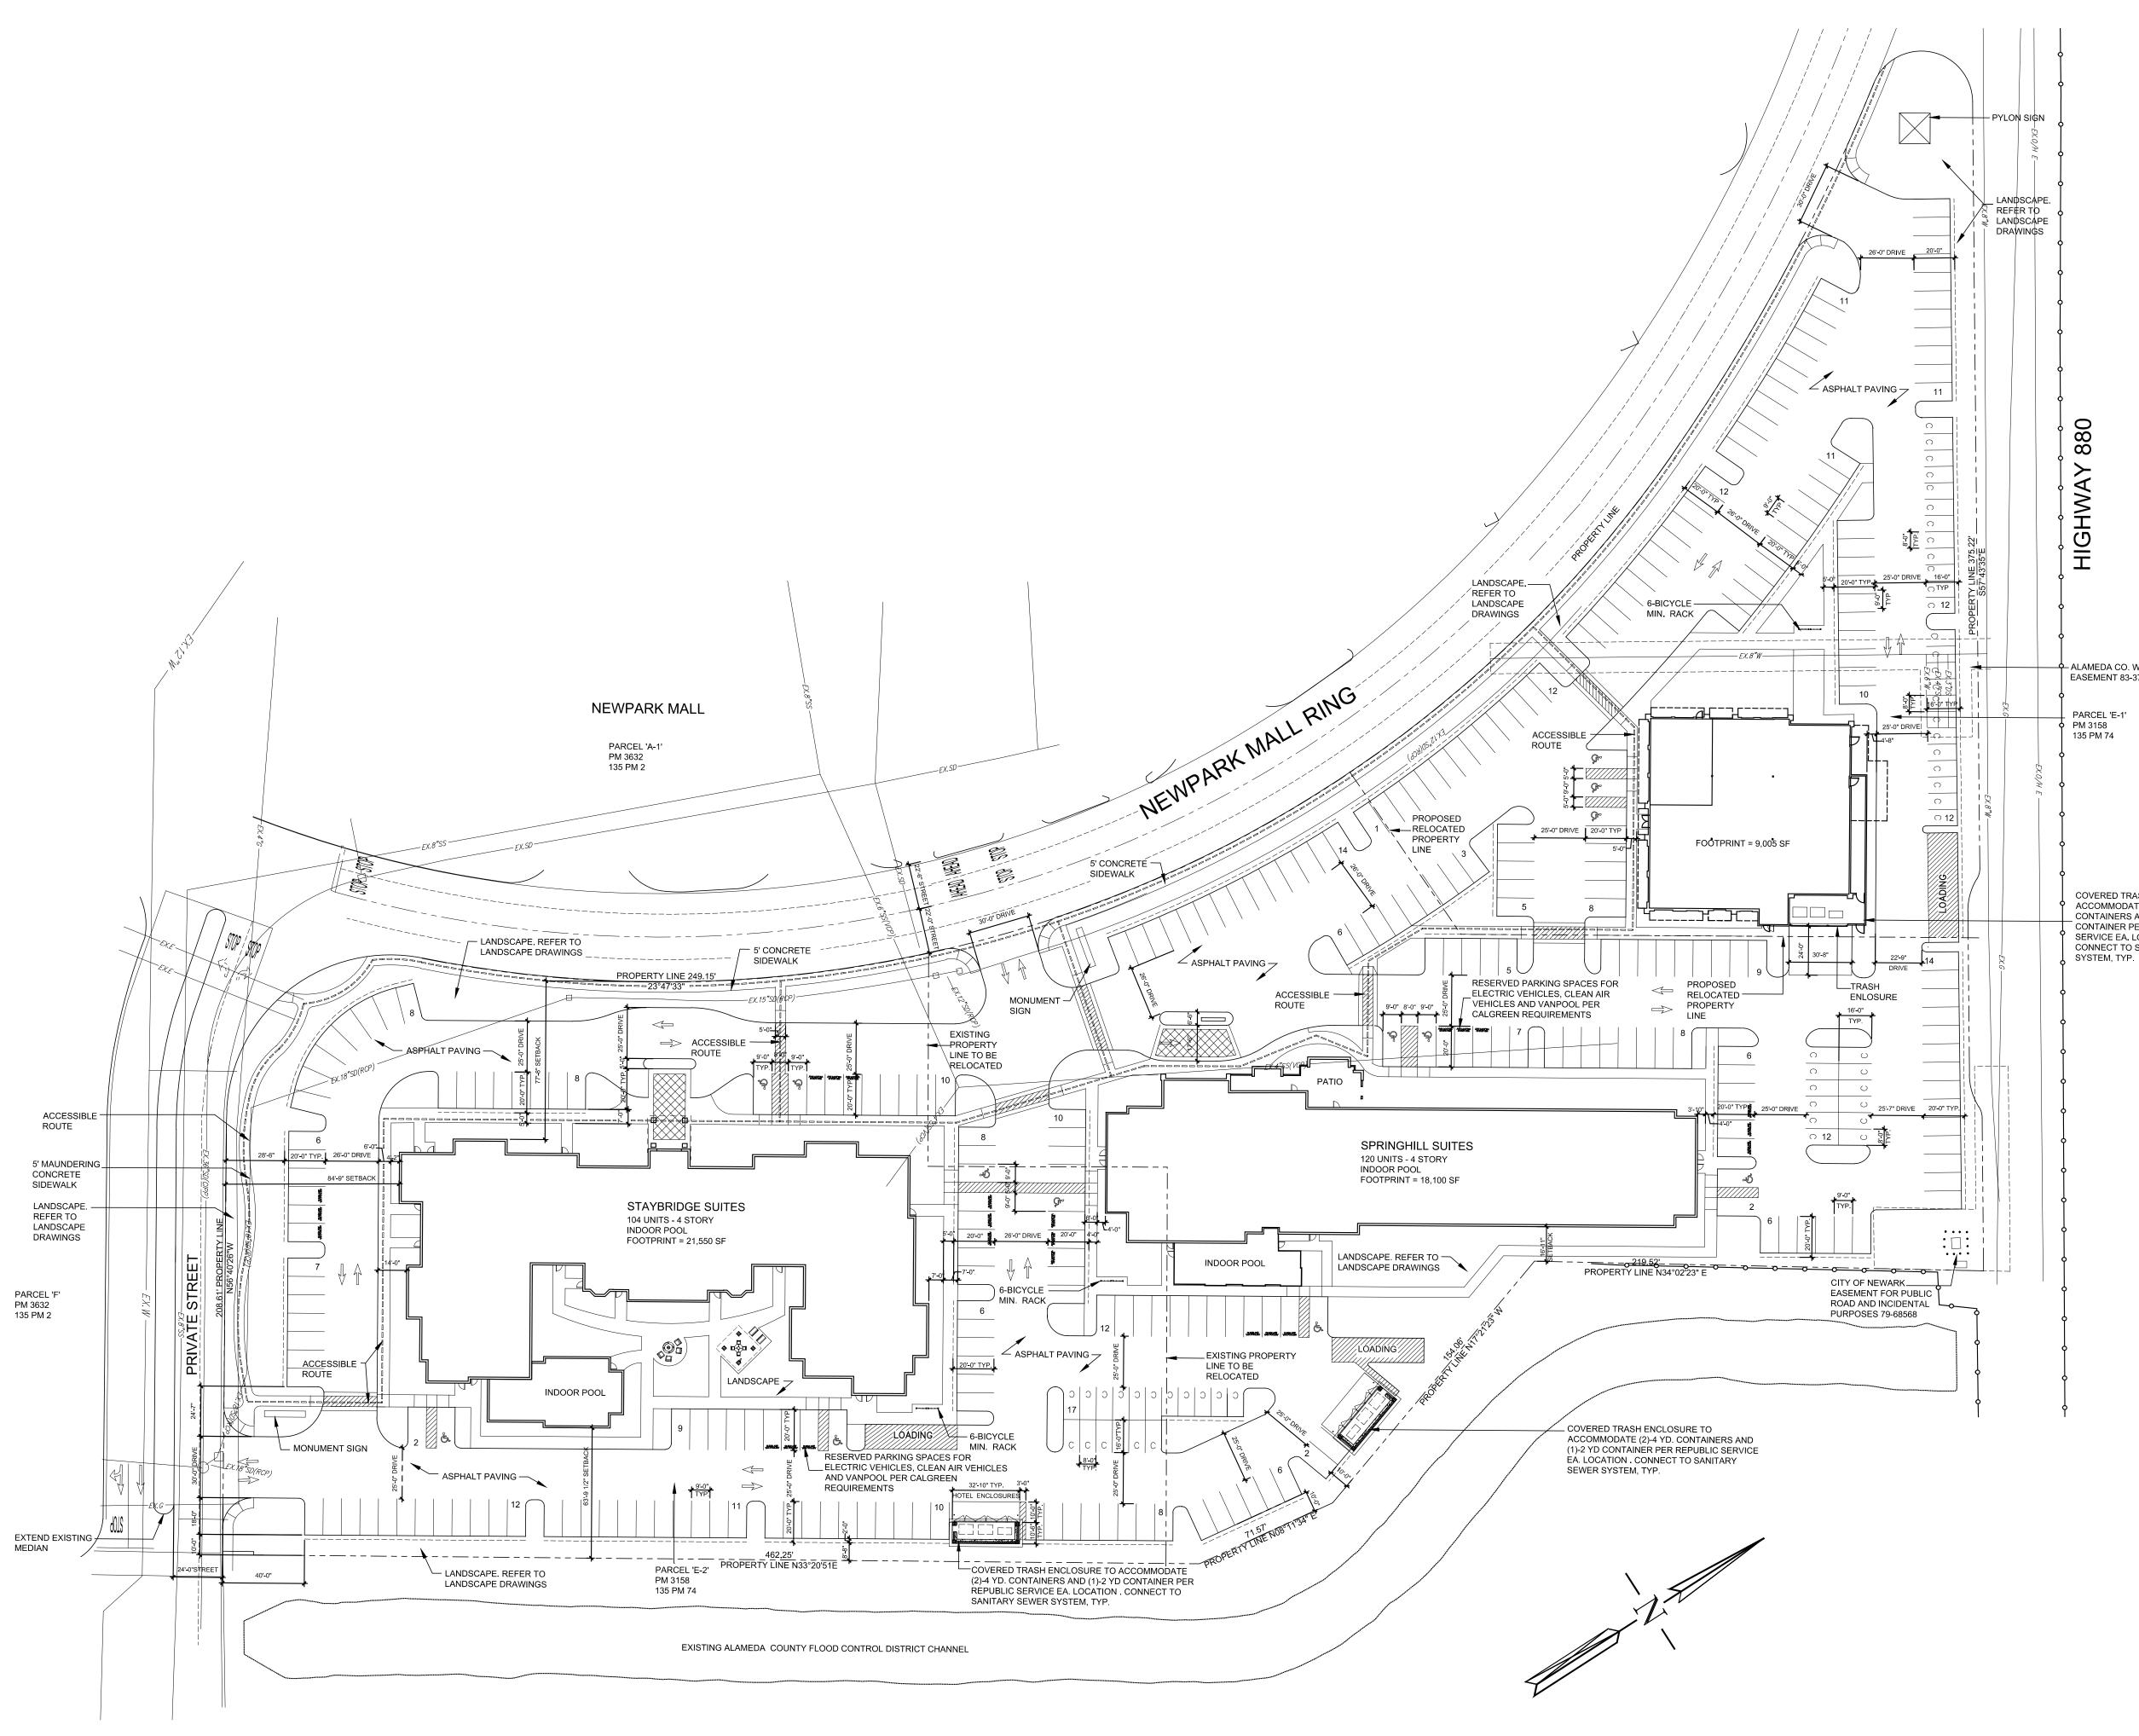

**DR-01** DC PROJECT: 14 062 AND 14 066

6000 NEWPARK MALL ROAD NEWARK, CA

DATE: 11/18/2015

## PARKING CALCULATIONS

HOTEL PORTION SITE AREA: STAYBRIDGE SUITES: STAFF:

SPRINGHILL SUITES: STAFF:

TOTAL HOTEL ROOMS: TOTAL PARKING REQUIRED: TOTAL PARKING PROVIDE

RESTAURANT PORTION SITE AREA: RESTAURANT AREA: PARKING REQUIRED: PARKING PROVIDED:

TOTAL SITE PARKING REQUIRED: TOTAL SITE PARKING PROVIDED:

## 5.09 ACRES 104 ROOMS

10 120 ROOMS 8

> 224 ROOMS 242 (ROOMS + STAFF) 242 (213 STANDARD + 29 COMPACT)

1.73 ACRES 9,005 SF 106 107 (83 STANDARD + 24 COMPACT) 347 REQUIRED 348 PROVIDED

ALAMEDA CO. WATER DISTRICT EASEMENT 83-3706

- PARCEL 'E-1' > PM 3158 | 135 PM 74

COVERED TRASH ENCLOSURE TO ACCOMMODATE (2)-4 YD. CONTAINERS AND (1)-2 YD CONTAINER PER REPUBLIC SERVICE EA. LOCATION CONNECT TO SANITARY SEWER